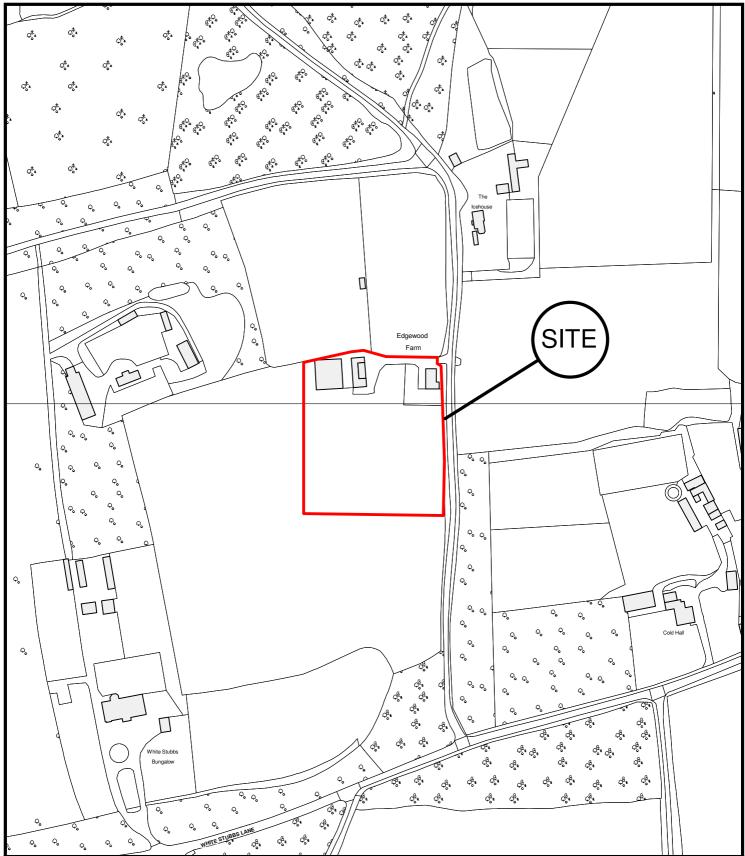

East Herts Council Wallfields Pegs Lane Hertford SG13 8EQ

Tel: 01279 655261

Address: Edgewood Farm, Broxbourne Common, Broxbourne, EN10 7QS

Reference: 3/10/1458/FP

Scale: 1:2500

O.S Sheet: TL3406 & TL3407 Date of Print: 13 December 2010